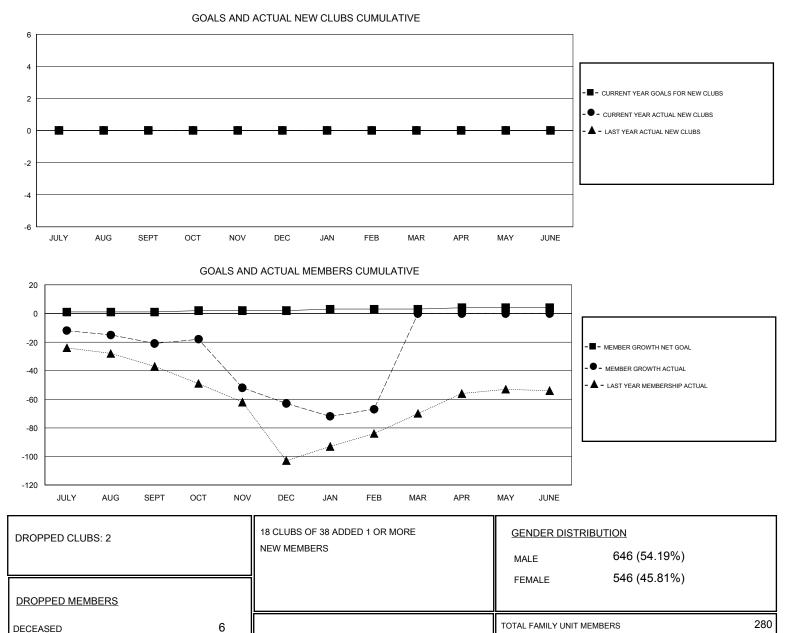

## District 49 A

Results as of: 2/29/2020

| GMT:                         | LOCATION ALASKA |           |               |                              |                           |                         | GMT CA                                             |
|------------------------------|-----------------|-----------|---------------|------------------------------|---------------------------|-------------------------|----------------------------------------------------|
| Clubs                        |                 |           |               | Members                      |                           |                         |                                                    |
| RESULTS FOR 2019-2020        |                 |           |               | RESULTS FOR 2019-2020        |                           |                         |                                                    |
| QUARTER                      | NEW CLUB GOAL   | NEW CLUBS | DROPPED CLUBS | QUARTER                      | MEMBER GROWTH NET<br>GOAL | MEMBER GROWTH<br>ACTUAL | DROPPED<br>MEMBERS ACTUAL<br>(including transfers) |
| JULY/AUG/SEPT<br>OCT/NOV/DEC | 0<br>0          | 0<br>0    | 0<br>2        | JULY/AUG/SEPT<br>OCT/NOV/DEC | 1<br>1                    | 19<br>20                | 35<br>60                                           |
| JAN/FEB/MAR<br>APR/MAY/JUNE  | 0<br>0          | 0<br>0    | 0<br>0        | JAN/FEB/MAR<br>APR/MAY/JUNE  | 1<br>1                    | 44<br>0                 | 42<br>0                                            |

CLUB CANCELLED

OTHER

TOTAL MBR0181 10

121

137

© Copyright 2020, Lions Clubs International, All Rights Reserved.

CLICK HERE FOR CUMULATIVE

MEMBERSHIP DATA